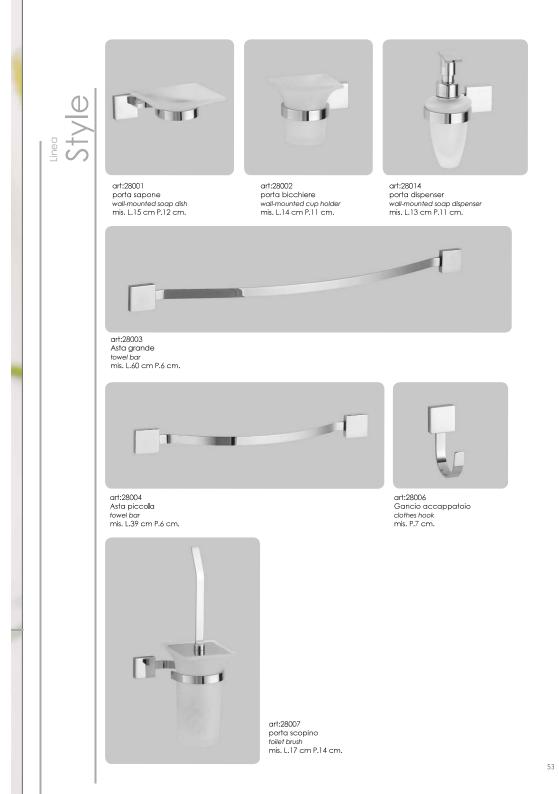

## Kosmos

art:44001 porta sapone wall-mounted soap dish mis. L.24 cm P.9,5 cm.

art:44002 porta bicchiere wall-mounted cup holder mis. L.12 cm P.10 cm.

art:44014 porta dispenser wall-mounted soap dispenser mis. L.12 cm P.10 cm.

art:44006 Gancio accappatoio *clothes hook* mis. L.2,5 cm P.5,5 cm.

art:44003 Asta grande *towel bar* mis. L.60 cm P.7 cm.

art:44004 Asta picco**l**a *towel bar* mis. L.33 cm P.7 cm.

art:44005 porta roto*l*o paper roll holder mis. L.16 cm P.14 cm.