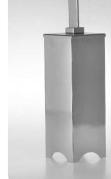

art:44008 sapone appoggio soap dish base

art:44004bis porta asciugamani doppio *dual towel bar* mis. L. 40 cm P. 8 cm.

art:44008bis bicchiere appoggio cup holder base

art:44007 porta scopino toilet brush