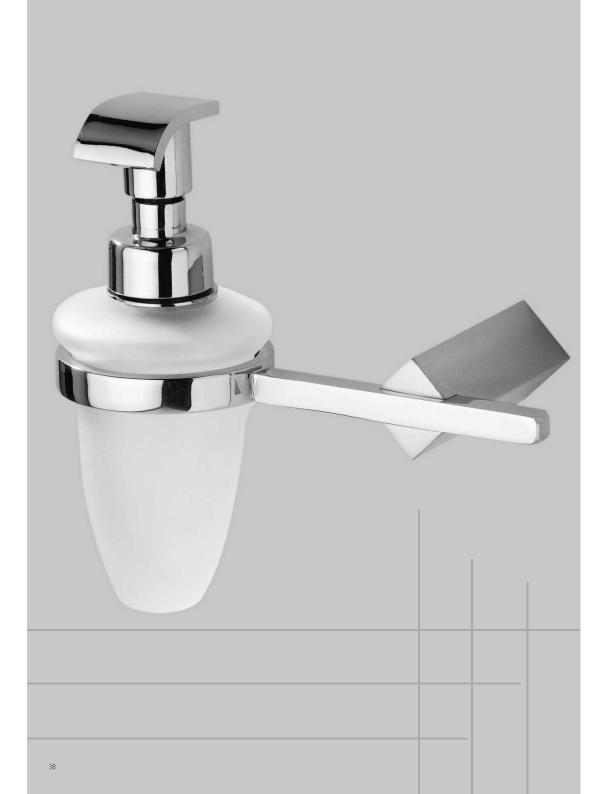

rt:39005 porta roto**l**o paper roll holder mis. L.16 cm P.14 cm.

## Linea Flaminia



art:39007 scopino a muro wall-mounted toilet brush mis. L.14 cm P.12 cm. art: 39007bis porta scopino tutto metallo metal toilet brush



art:39019 asta a snodo+ dispenser junction towel bar + soap dispenser mis. H 25 cm L.33 cm P.6 cm.



art:39019 asta a snodo junction towel bar mis. H 20 cm L.33 cm P.6 cm.



art:39011tris porta dispenser + bicchiere wall-mounted soap dispenser + cup holder mis. L.20,5 cm P.9,5 cm.



art:39018 asta a parete lavabo *multifuction ba*r mis. H 80 cm.



art:39017 asta a parete wc/bidet wc/bidet multifuction bar mis. H 80 cm.



art:39022 combinato wc/bidet wc set mis. H 80 cm base 25x25 cm.



art:39020 piantana bassa floor towel stand mis. H 80 cm base 25x25 cm.















art:37018bis asta a parete lavabo multifuction bar mis. H 80 cm L. 33 cm P. 7 cm.

art:37017 asta a parete wc + sapone wc multifuction bar + soap dish mis. H 80 cm L. 33 cm P. 7 cm.



art:37016 pensi**l**e *cabinet* mis. H 60 cm L.40 cm P.12 cm.



art:37020 piantana bassa floor towel stand mis. H 85 cm base 25x25 cm.

art:37022 combinato wc set mis. H 85 cm base 25x25 cm.

art:37022bis combinato wc set mis. H 85 cm base 25x25 cm.





Tekno









Antares







art:29002 porta bicchiere wall-mounted cup holder mis. L.13 cm P.12 cm.

Linea

art:29014 porta dispenser wall-mounted soap dispenser mis. L.13 cm P.12 cm.





art:39003 Asta grande towel bar mis. L.60 cm P.6 cm.



art: 29004 Asta picco**l**a *towel bar* mis. L.40 cm P.6 cm.





49

art:29005 porta roto**l**o paper r