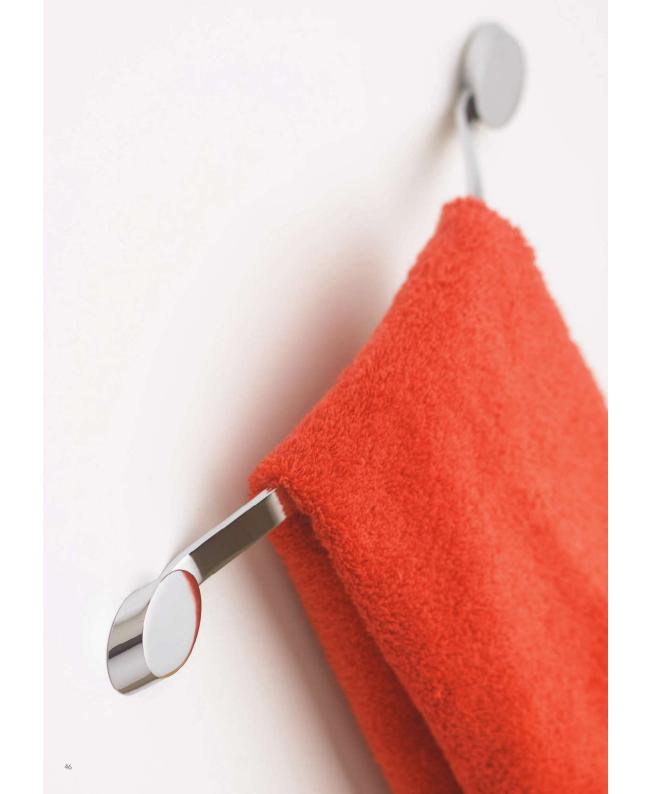

gruccia crutch mis. L. 33 cm P.7 cm.

art: 46007 porta scopino toi**l**et brush

Flaminia

art:39001 porta sapone wall-mounted soap dish mis. L.16 cm P.10 cm.

art:39006 Gancio accappatoio *clothes hook* mis. L.12 cm P.7 cm.