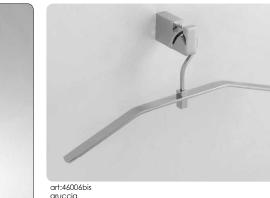

gruccia crutch mis. L. 33 cm P.7 cm.

art: 46007 porta scopino toi**l**et brush

Flaminia

art:39001 porta sapone wall-mounted soap dish mis. L.16 cm P.10 cm.

art:39006 Gancio accappatoio *clothes hook* mis. L.12 cm P.7 cm.