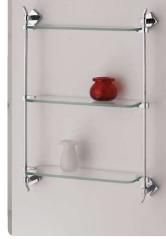

art:23016 pensi**l**e cabinet mis. H 60 cm L.42 cm P.14 cm.

art:23022 combinato wc set mis. H 85 cm.

art:23009 Coppia appoggio *pairset* 

Linea Elite

61

art:38016 pensi**le** *cabinet* mis. H 60 cm L.37 cm P.15 cm.