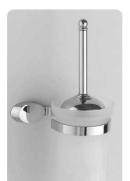

art:44008 sapone appoggio soap dish base

art:44004bis porta asciugamani doppio *dual towel bar* mis. L. 40 cm P. 8 cm.

art:44008bis bicchiere appoggio cup holder base

art:44007 porta scopino toilet brush