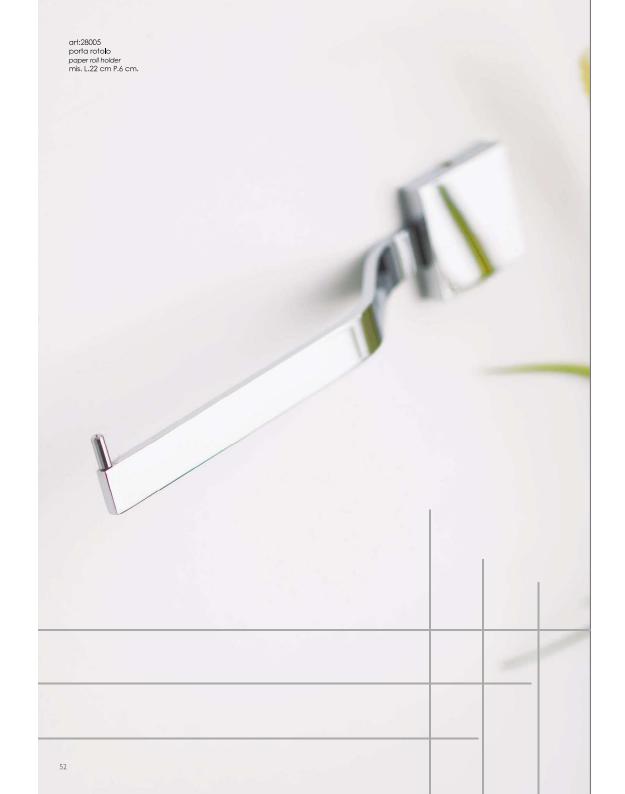

Linea

art:29014 porta dispenser wall-mounted soap dispenser mis. L.13 cm P.12 cm.

art:39003 Asta grande towel bar mis. L.60 cm P.6 cm.

art: 29004 Asta picco**l**a *towel bar* mis. L.40 cm P.6 cm.

49

art:29005 porta roto**l**o paper roll holder mis. L.22 cm P.5 cm.