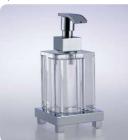

art:39008 sapone appoggio soap dish base

art:39008bis bicchiere appoggio cup holder base

art:39015 dispenser appoggio soap dispenser base

art:39003 Asta grande towel bar mis. L.60 cm P.7 cm.

art:39004 Asta picco**l**a towel bar mis. L.33 cm P.7 cm.