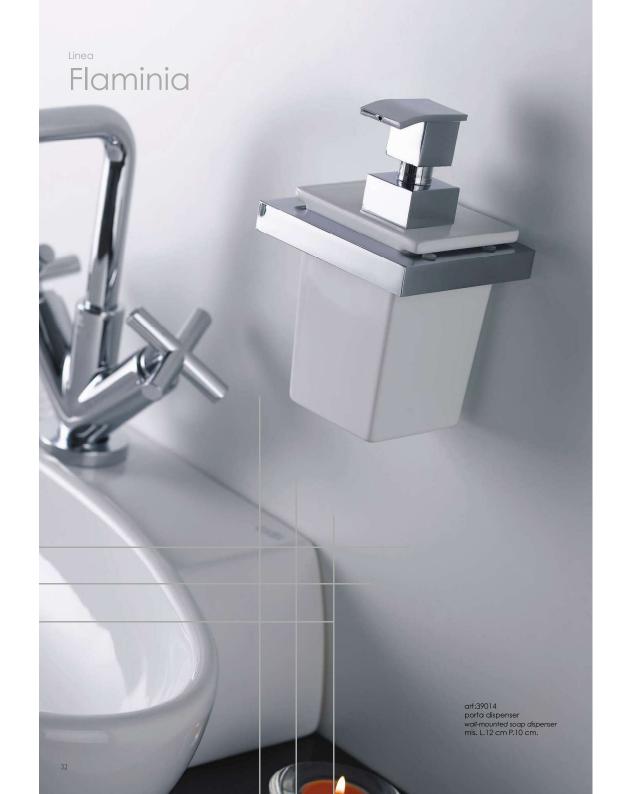

## Linea Flaminia

art:39007 scopino a muro wall-mounted toilet brush mis. L.14 cm P.12 cm. art: 39007bis porta scopino tutto metallo metal toilet brush

art:39019 asta a snodo+ dispenser junction towel bar + soap dispenser mis. H 25 cm L.33 cm P.6 cm.