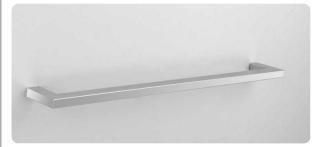

## indice

Smile

7

Linea Smile

wall-mounted soap dispenser mis. L.9 cm P.7 cm.

art:43015 dispenser appoggio soap dispenser base

1000

art:43003 Asta grande *towel bar* mis. L.64 cm P.5 cm.