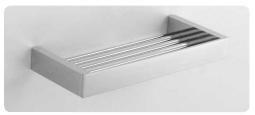

art:45020 piantana bassa floor towel stand

Plate

Plate

art:46004bis Asta grande *towel bar* mis. L.41 cm P.10 cm.

art: 46026 grig**l**ia piccola grille mis. L.20 cm P.12 cm.

art:46026bis griglia grande grille mis. L.30 cm P.12 cm.