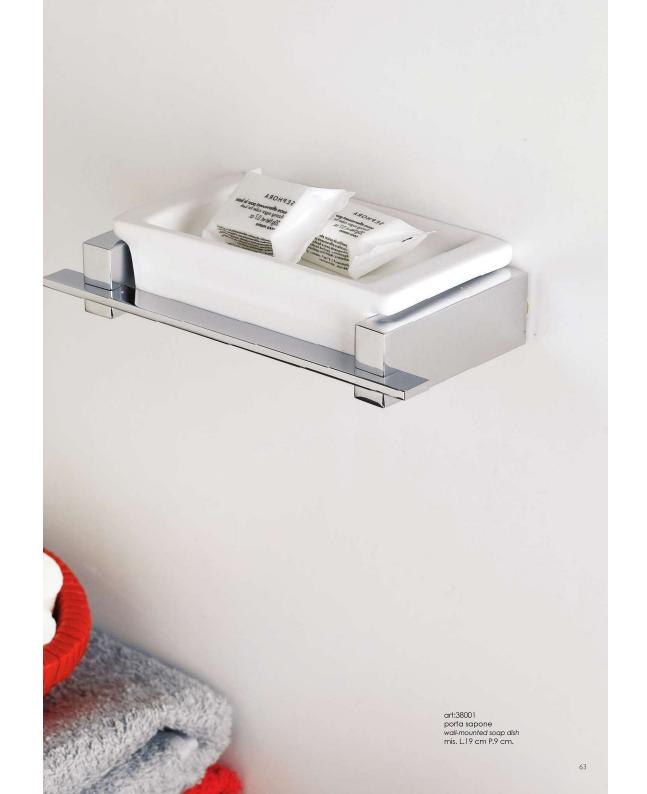

art:23016 pensi**l**e cabinet mis. H 60 cm L.42 cm P.14 cm.

art:23022 combinato wc set mis. H 85 cm.

art:23009 Coppia appoggio *pairset* 

Linea Elite

61

art:38016 pensi**le** *cabinet* mis. H 60 cm L.37 cm P.15 cm.