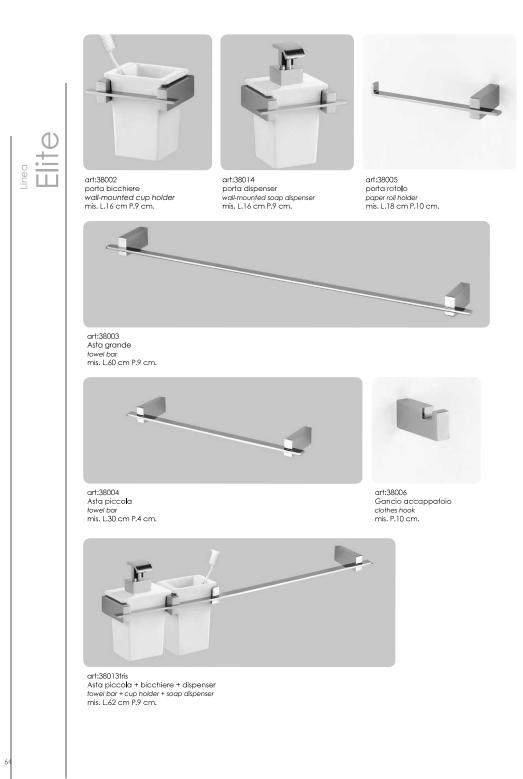

art:23016 pensi**l**e cabinet mis. H 60 cm L.42 cm P.14 cm.

art:23022 combinato wc set mis. H 85 cm.

art:23009 Coppia appoggio *pairset* 

Linea Elite

61

art:38016 pensi**le** *cabinet* mis. H 60 cm L.37 cm P.15 cm.

art:119 asta a snodo junction towel bar mis. L.35 cm P.9 cm.

art:38012 anello *ring* mis. L. 18 cm P.10 cm.

art:38010 mensola shelf mis. L.60 cm P.12 cm.

art:38007 porta scopino *toilet brush* mis. L.17 cm P.11 cm.