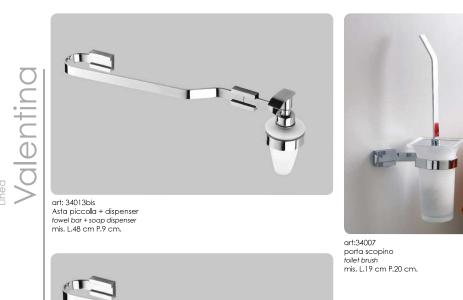

Valentina

T

art:340009bis bicchiere appoggio cup holder base

art:340015bis dispenser appoggio soap dispenser base

Linea

art:34010 mensola shelf mis. L.60 cm P.12 cm.