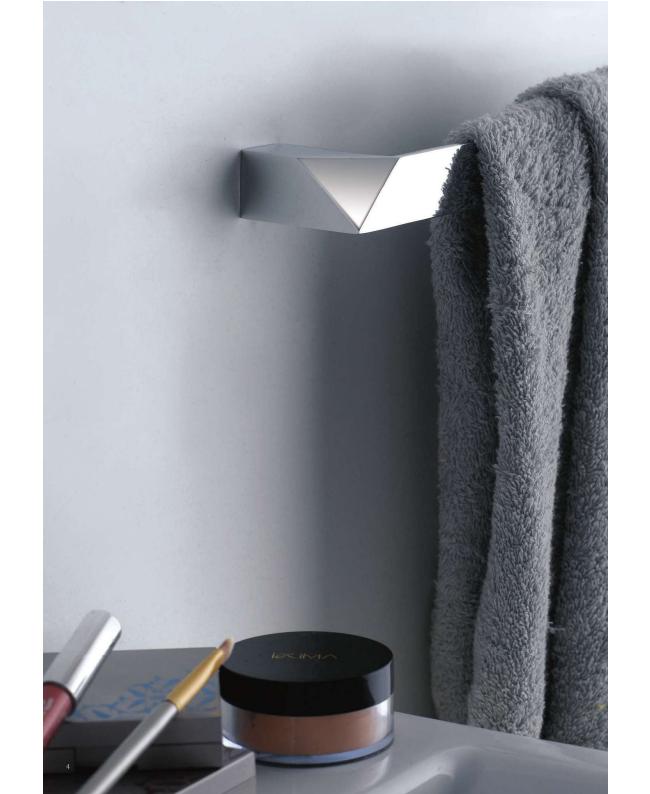

## indice

Smile

7

Linea Smile

wall-mounted soap dispenser mis. L.9 cm P.7 cm.

art:43015 dispenser appoggio soap dispenser base

1000

art:43003 Asta grande *towel bar* mis. L.64 cm P.5 cm.

sapone appoggio soap dish base

Ľ

U.

 $\overline{\mathcal{O}}$ 

Linea

art:43004 Asta picco**l**a towel bar mis. L.38 cm P.5 cm.

8

art:43005 porta roto**l**o paper roll holder mis. L.17 cm P.5 cm.