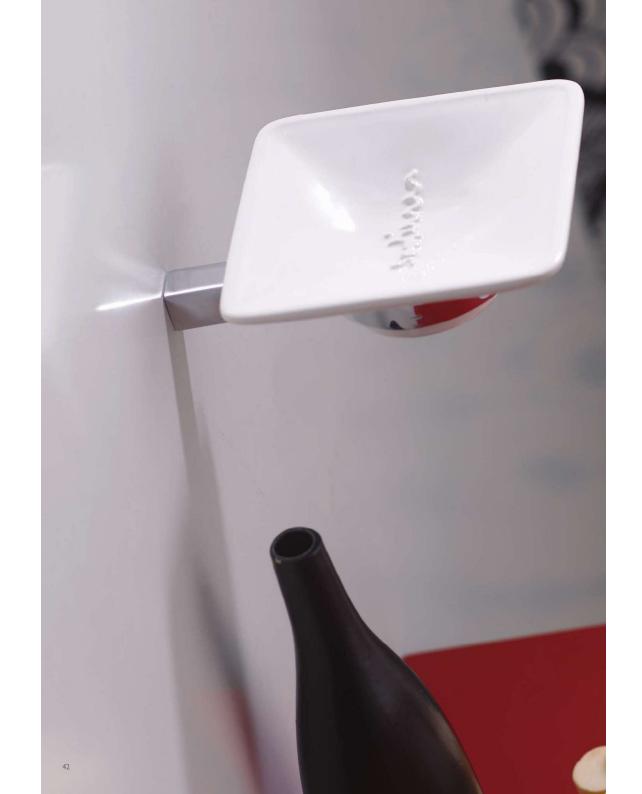

## indice

Smile

7

Linea Smile

wall-mounted soap dispenser mis. L.9 cm P.7 cm.

art:43015 dispenser appoggio soap dispenser base

1000

art:43003 Asta grande *towel bar* mis. L.64 cm P.5 cm.

sapone appoggio soap dish base

Ľ

U.

 $\overline{\mathcal{O}}$ 

Linea

art:43004 Asta picco**l**a towel bar mis. L.38 cm P.5 cm.

8

art:43005 porta roto**l**o paper roll holder mis. L.17 cm P.5 cm.