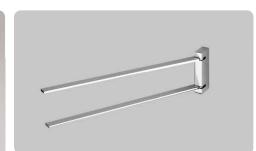

## indice

Smile

7

Linea Smile

wall-mounted soap dispenser mis. L.9 cm P.7 cm.

art:43015 dispenser appoggio soap dispenser base

1000

art:43003 Asta grande *towel bar* mis. L.64 cm P.5 cm.