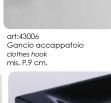

art:44006 Gancio accappatoio *clothes hook* mis. L.2,5 cm P.5,5 cm.

art:44003 Asta grande *towel bar* mis. L.60 cm P.7 cm.

art:44004 Asta picco**l**a *towel bar* mis. L.33 cm P.7 cm.

art:44005 porta roto*l*o paper roll holder mis. L.16 cm P.14 cm.