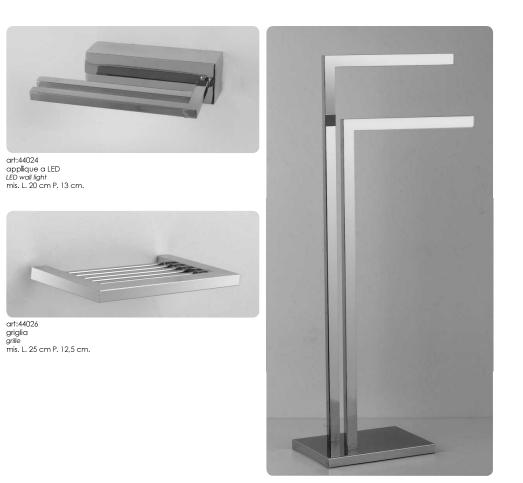

art:44015 dispenser appoggio soap dispenser base

art:44025 plafoniera a LED LED ceiling

art:44020 piantana bassa floor towel stand

<sup>Linea</sup>

art:45019 asta a snodo *junction towel bar* mis. L.31 cm P.5 cm. art:45012 anello ring mis. L. 18 cm P.6 cm.

art:45020 piantana bassa floor towel stand

Plate

Plate

art:46004bis Asta grande *towel bar* mis. L.41 cm P.10 cm.

art: 46026 grig**l**ia piccola grille mis. L.20 cm P.12 cm.

art:46026bis griglia grande grille mis. L.30 cm P.12 cm.