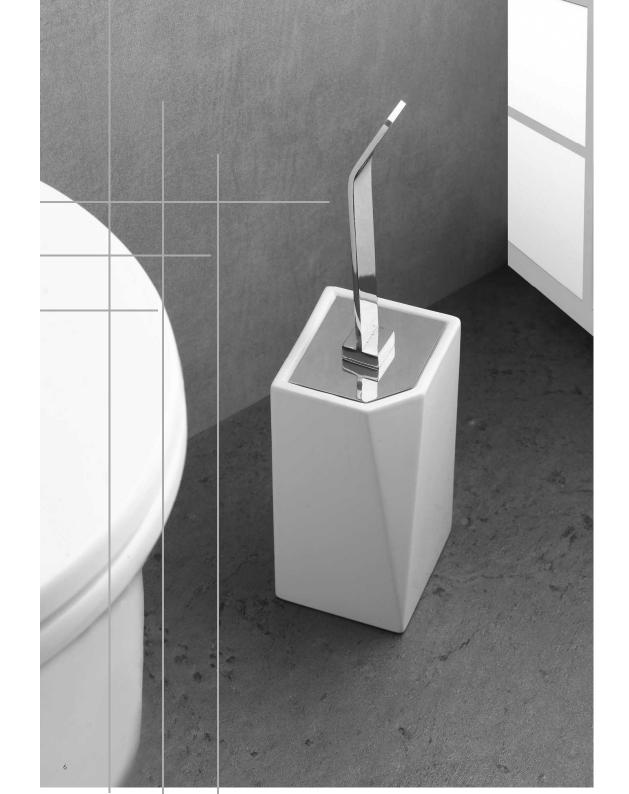

gruccia crutch mis. L. 33 cm P.7 cm.

art: 46007 porta scopino toi**l**et brush

Flaminia

art:39001 porta sapone wall-mounted soap dish mis. L.16 cm P.10 cm.

art:39006 Gancio accappatoio *clothes hook* mis. L.12 cm P.7 cm.