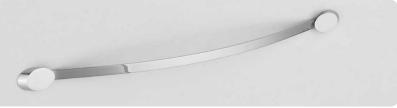

Linea

art:29014 porta dispenser wall-mounted soap dispenser mis. L.13 cm P.12 cm.

art:39003 Asta grande towel bar mis. L.60 cm P.6 cm.

art: 29004 Asta picco**l**a *towel bar* mis. L.40 cm P.6 cm.

49

art:29005 porta roto**l**o paper roll holder mis. L.22 cm P.5 cm.