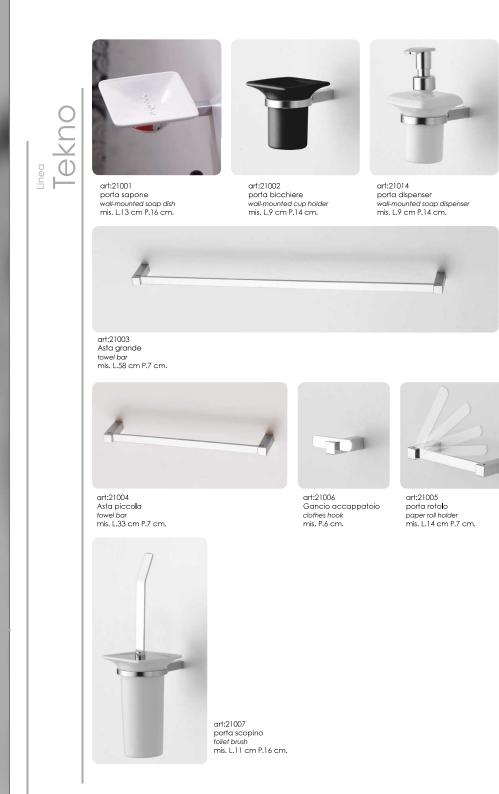

art:37020 piantana bassa floor towel stand mis. H 85 cm base 25x25 cm.

art:37022 combinato wc set mis. H 85 cm base 25x25 cm.

art:37022bis combinato wc set mis. H 85 cm base 25x25 cm.

Tekno

Antares

art:29002 porta bicchiere wall-mounted cup holder mis. L.13 cm P.12 cm.

Linea

art:29014 porta dispenser wall-mounted soap dispenser mis. L.13 cm P.12 cm.

art:39003 Asta grande towel bar mis. L.60 cm P.6 cm.

art: 29004 Asta picco**l**a *towel bar* mis. L.40 cm P.6 cm.

49

art:29005 porta roto**l**o paper roll holder mis. L.22 cm P.5 cm.

art:29007 porta scopino toilet brush mis. L.13 cm P.14 cm.

Linea Rombo

art:23018 asta a parete **l**avabo *multifuction bar* mis. H 86 cm L. 37 cm P. 7 cm.

art:23017 asta a parete wc wc multifuction bar mis. H 86 cm L. 37 cm P. 14 cm.