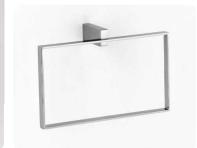

art:44015 dispenser appoggio soap dispenser base

art:44025 plafoniera a LED LED ceiling

art:44020 piantana bassa floor towel stand

<sup>Linea</sup>

art:45019 asta a snodo *junction towel bar* mis. L.31 cm P.5 cm. art:45012 anello ring mis. L. 18 cm P.6 cm.