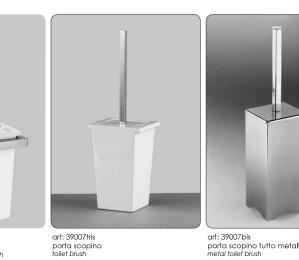

## Linea Flaminia

art:39007 scopino a muro wall-mounted toilet brush mis. L.14 cm P.12 cm. art: 39007bis porta scopino tutto metallo metal toilet brush

art:39019 asta a snodo+ dispenser junction towel bar + soap dispenser mis. H 25 cm L.33 cm P.6 cm.