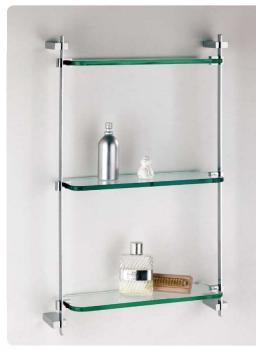

res







art:29002 porta bicchiere wall-mounted cup holder mis. L.13 cm P.12 cm.

Linea

art:29014 porta dispenser wall-mounted soap dispenser mis. L.13 cm P.12 cm.





art:39003 Asta grande towel bar mis. L.60 cm P.6 cm.



art: 29004 Asta picco**l**a *towel bar* mis. L.40 cm P.6 cm.





49

art:29005 porta roto**l**o paper roll holder mis. L.22 cm P.5 cm.

art:29007 porta scopino toilet brush mis. L.13 cm P.14 cm.















Linea Rombo









art:23018 asta a parete **l**avabo *multifuction bar* mis. H 86 cm L. 37 cm P. 7 cm.

art:23017 asta a parete wc wc multifuction bar mis. H 86 cm L. 37 cm P. 14 cm.



art:23016 pensi**l**e cabinet mis. H 60 cm L.42 cm P.14 cm.





art:23022 combinato wc set mis. H 85 cm.

art:23009 Coppia appoggio *pairset* 





Linea Elite

61









art:38016 pensi**le** *cabinet* mis. H 60 cm L.37 cm P.15 cm.



art:119 asta a snodo junction towel bar mis. L.35 cm P.9 cm.



art:38012 anello *ring* mis. L. 18 cm P.10 cm.



art:38010 mensola shelf mis. L.60 cm P.12 cm.



art:38007 porta scopino *toilet brush* mis. L.17 cm P.11 cm.





Valentina







T







art:340009bis bicchiere appoggio cup holder base



art:340015bis dispenser appoggio soap dispenser base

Linea



art:34010 mensola shelf mis. L.60 cm P.12 cm.