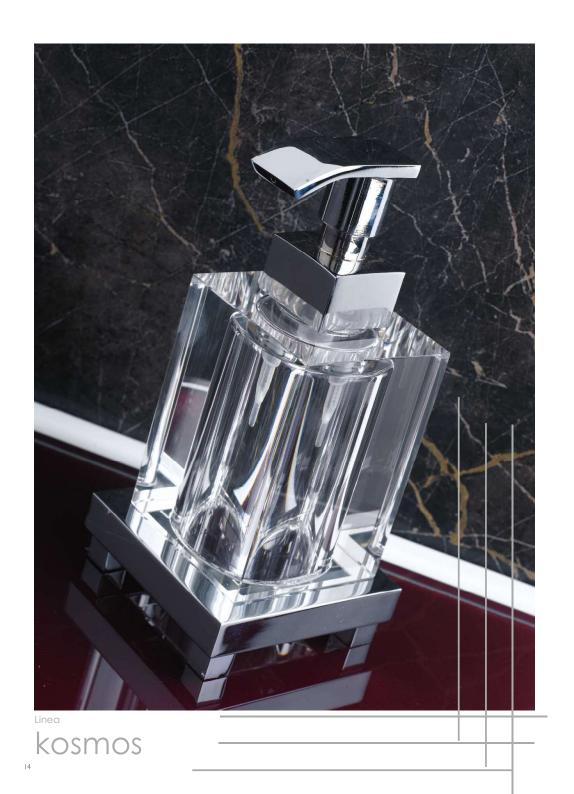

## Kosmos

art:44001 porta sapone wall-mounted soap dish mis. L.24 cm P.9,5 cm.

art:44002 porta bicchiere wall-mounted cup holder mis. L.12 cm P.10 cm.

art:44014 porta dispenser wall-mounted soap dispenser mis. L.12 cm P.10 cm.