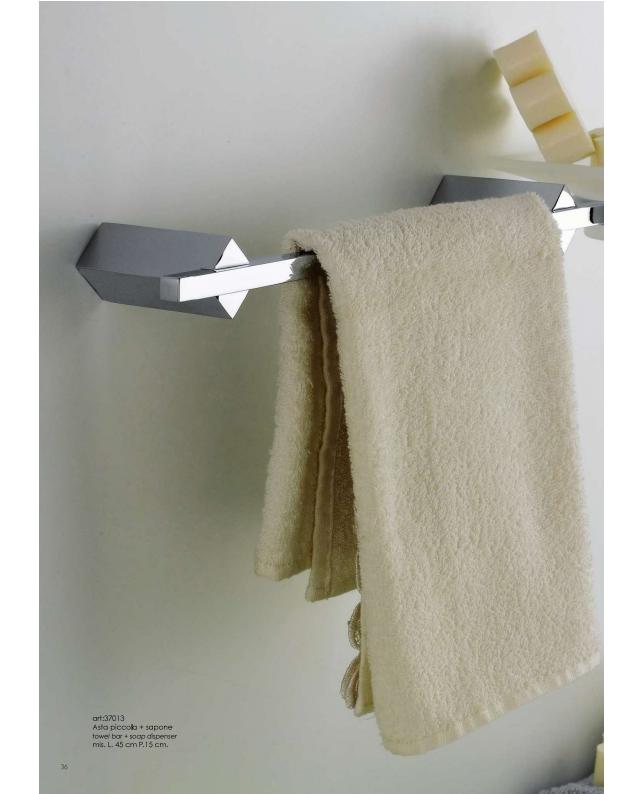

art:37018bis asta a parete lavabo multifuction bar mis. H 80 cm L. 33 cm P. 7 cm.

art:37017 asta a parete wc + sapone wc multifuction bar + soap dish mis. H 80 cm L. 33 cm P. 7 cm.

art:37016 pensi**l**e *cabinet* mis. H 60 cm L.40 cm P.12 cm.