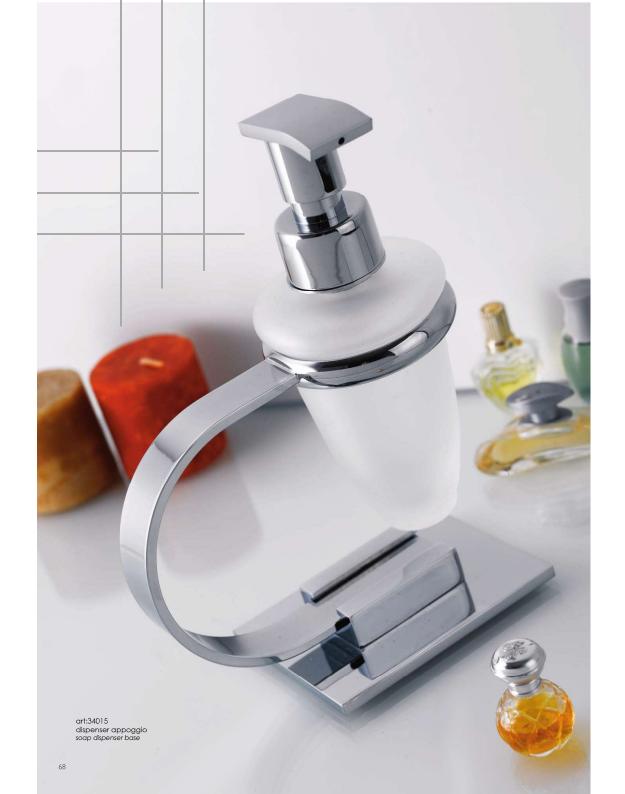

art:39008 sapone appoggio soap dish base

art:39008bis bicchiere appoggio cup holder base

art:39015 dispenser appoggio soap dispenser base

art:39003 Asta grande towel bar mis. L.60 cm P.7 cm.

art:39004 Asta picco**l**a towel bar mis. L.33 cm P.7 cm.