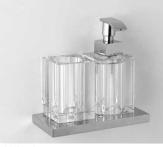

## Kosmos

art:44001 porta sapone wall-mounted soap dish mis. L.24 cm P.9,5 cm.

art:44002 porta bicchiere wall-mounted cup holder mis. L.12 cm P.10 cm.

art:44014 porta dispenser wall-mounted soap dispenser mis. L.12 cm P.10 cm.