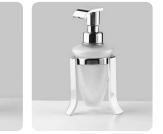

Valentina

T

art:340009bis bicchiere appoggio cup holder base

art:340015bis dispenser appoggio soap dispenser base

Linea

art:34010 mensola shelf mis. L.60 cm P.12 cm.