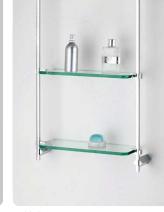

tto metallo metal toilet brush



art:39019 asta a snodo+ dispenser junction towel bar + soap dispenser mis. H 25 cm L.33 cm P.6 cm.



art:39019 asta a snodo junction towel bar mis. H 20 cm L.33 cm P.6 cm.



art:39011tris porta dispenser + bicchiere wall-mounted soap dispenser + cup holder mis. L.20,5 cm P.9,5 cm.



art:39018 asta a parete lavabo *multifuction ba*r mis. H 80 cm.



art:39017 asta a parete wc/bidet wc/bidet multifuction bar mis. H 80 cm.



art:39022 combinato wc/bidet wc set mis. H 80 cm base 25x25 cm.



art:39020 piantana bassa floor towel stand mis. H 80 cm base 25x25 cm.















art:37018bis asta a parete lavabo multifuction bar mis. H 80 cm L. 33 cm P. 7 cm.

art:37017 asta a parete wc + sapone wc multifuction bar + soap dish mis. H 80 cm L. 33 cm P. 7 cm.



art:37016 pensi**l**e *cabinet* mis. H 60 cm L.40 cm P.12 cm.



art:37020 piantana bassa floor towel stand mis. H 85 cm base 25x25 cm.

art:37022 combinato wc set mis. H 85 cm base 25x25 cm.

art:37022bis combinato wc set mis. H 85 cm base 25x25 cm.





Tekno









Antares







art:29002 porta bicchiere wall-mounted cup holder mis. L.13 cm P.12 cm.

Linea

art:29014 porta dispenser wall-mounted soap dispenser mis. L.13 cm P.12 cm.





art:39003 Asta grande towel bar mis. L.60 cm P.6 cm.



art: 29004 Asta picco**l**a *towel bar* mis. L.40 cm P.6 cm.





49

art:29005 porta roto**l**o paper roll holder mis. L.22 cm P.5 cm.

art:29007 porta scopino toilet brush mis. L.13 cm P.14 cm.















Linea Rombo









art:23018 asta a parete **l**avabo *multifuction bar* mis. H 86