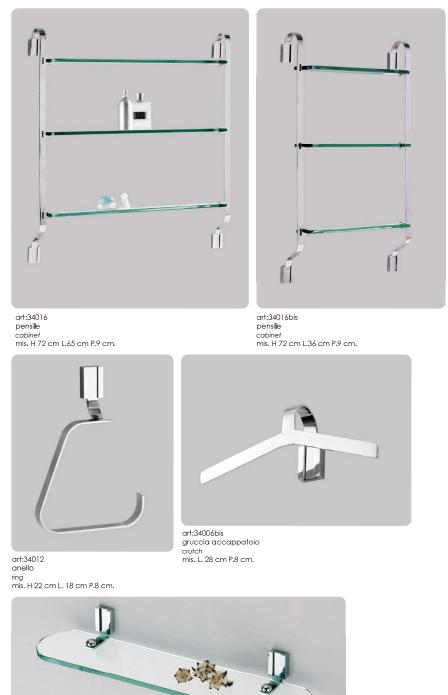

art:119 asta a snodo junction towel bar mis. L.35 cm P.9 cm.

art:38012 anello *ring* mis. L. 18 cm P.10 cm.

art:38010 mensola shelf mis. L.60 cm P.12 cm.

art:38007 porta scopino *toilet brush* mis. L.17 cm P.11 cm.