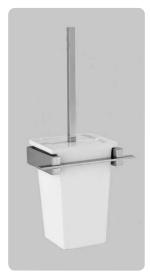

gruccia crutch mis. L. 33 cm P.7 cm.

art: 46007 porta scopino toi**l**et brush

Flaminia

art:39001 porta sapone wall-mounted soap dish mis. L.16 cm P.10 cm.

art:39006 Gancio accappatoio *clothes hook* mis. L.12 cm P.7 cm.