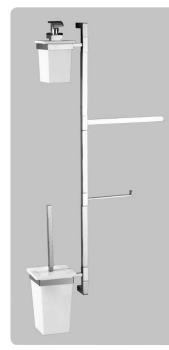

art:44008 sapone appoggio soap dish base

art:44004bis porta asciugamani doppio *dual towel bar* mis. L. 40 cm P. 8 cm.

art:44008bis bicchiere appoggio cup holder base

art:44007 porta scopino toilet brush

art:44015 dispenser appoggio soap dispenser base

art:44025 plafoniera a LED LED ceiling

art:44020 piantana bassa floor towel stand

<sup>Linea</sup>

art:45019 asta a snodo *junction towel bar* mis. L.31 cm P.5 cm. art:45012 anello ring mis. L. 18 cm P.6 cm.