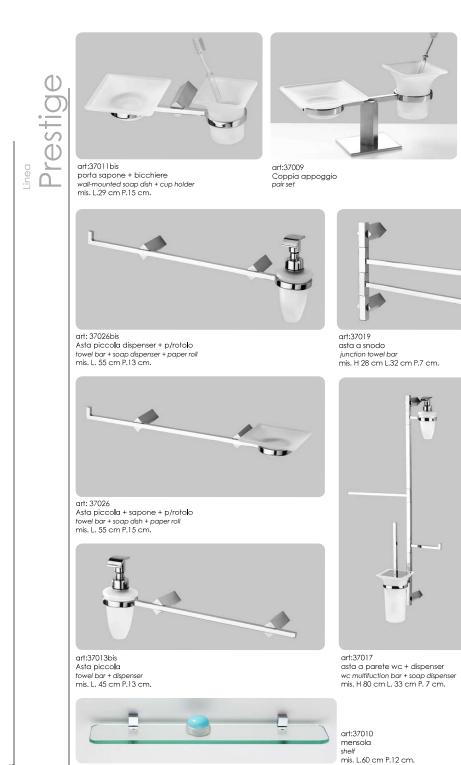

art:37018bis asta a parete lavabo multifuction bar mis. H 80 cm L. 33 cm P. 7 cm.

art:37017 asta a parete wc + sapone wc multifuction bar + soap dish mis. H 80 cm L. 33 cm P. 7 cm.

art:37016 pensi**l**e *cabinet* mis. H 60 cm L.40 cm P.12 cm.

art:37020 piantana bassa floor towel stand mis. H 85 cm base 25x25 cm.

art:37022 combinato wc set mis. H 85 cm base 25x25 cm.

art:37022bis combinato wc set mis. H 85 cm base 25x25 cm.

Tekno

Antares

art:29002 porta bicchiere wall-mounted cup holder mis. L.13 cm P.12 cm.