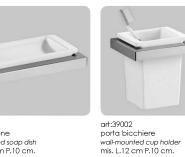

## Kosmos

art:44001 porta sapone wall-mounted soap dish mis. L.24 cm P.9,5 cm.

art:44002 porta bicchiere wall-mounted cup holder mis. L.12 cm P.10 cm.

art:44014 porta dispenser wall-mounted soap dispenser mis. L.12 cm P.10 cm.