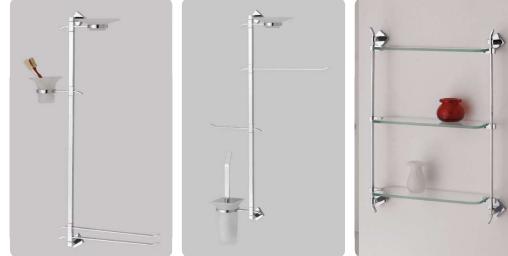

art:23016 pensi**l**e cabinet mis. H 60 cm L.42 cm P.14 cm.

art:23022 combinato wc set mis. H 85 cm.

art:23009 Coppia appoggio *pairset* 

Linea Elite

61

art:38016 pensi**le** *cabinet* mis. H 60 cm L.37 cm P.15 cm.