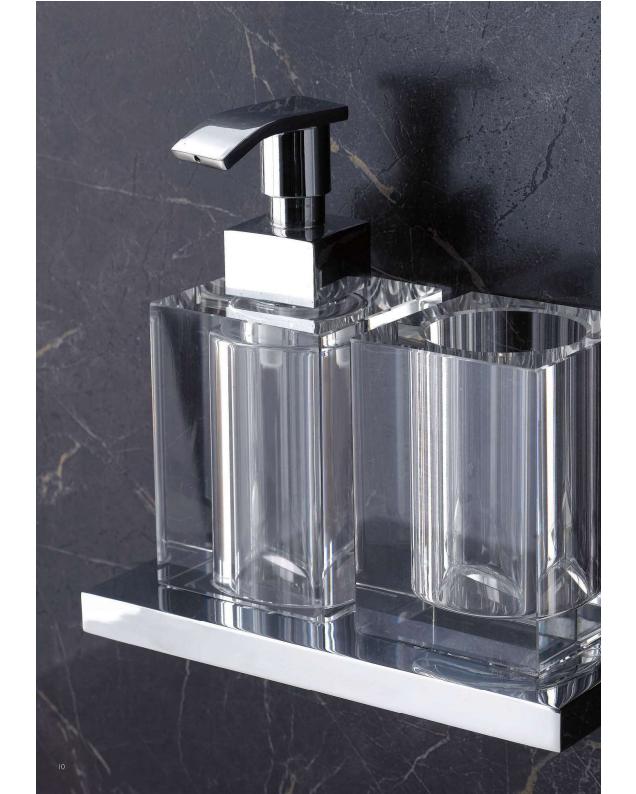

Valentina

T

art:340009bis bicchiere appoggio cup holder base

art:340015bis dispenser appoggio soap dispenser base

Linea

art:34010 mensola shelf mis. L.60 cm P.12 cm.