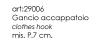

art:29007 porta scopino toilet brush mis. L.13 cm P.14 cm.

Linea Rombo

art:23018 asta a parete **l**avabo *multifuction bar* mis. H 86 cm L. 37 cm P. 7 cm.

art:23017 asta a parete wc wc multifuction bar mis. H 86 cm L. 37 cm P. 14 cm.