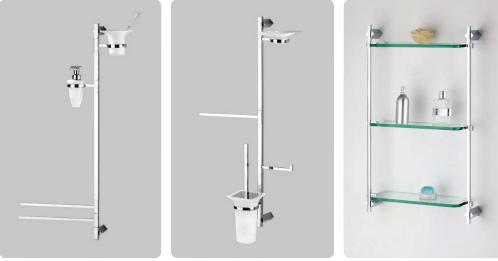

05 porta roto**l**o paper roll holder mis. L.16 cm P.14 cm.

## Linea Flaminia



art:39007 scopino a muro wall-mounted toilet brush mis. L.14 cm P.12 cm. art: 39007bis porta scopino tutto metallo metal toilet brush



art:39019 asta a snodo+ dispenser junction towel bar + soap dispenser mis. H 25 cm L.33 cm P.6 cm.



art:39019 asta a snodo junction towel bar mis. H 20 cm L.33 cm P.6 cm.



art:39011tris porta dispenser + bicchiere wall-mounted soap dispenser + cup holder mis. L.20,5 cm P.9,5 cm.



art:39018 asta a parete lavabo *multifuction ba*r mis. H 80 cm.



art:39017 asta a parete wc/bidet wc/bidet multifuction bar mis. H 80 cm.



art:39022 combinato wc/bidet wc set mis. H 80 cm base 25x25 cm.



art:39020 piantana bassa floor towel stand mis. H 80 cm base 25x25 cm.















art:37018bis asta a parete lavabo multifuction bar mis. H 80 cm L. 33 cm P. 7 cm.

art:37017 asta a parete wc + sapone wc multifuction bar + soap dish mis. H 80 cm L. 33 cm P. 7 cm.



art:37016 pensi**l**e *cabinet* mis. H 60 cm L.40 cm P.12 cm.



art:37020 piantana bassa floor towel stand mis. H 85 cm base 25x25 cm.

art:37022 combinato wc set mis. H 85 cm base 25x25 cm.

art:37022bis combinato wc set mis. H 85 cm base 25x25 cm.





Tekno









Antares







art:29002 porta bicchiere wall-mounted cup holder mis. L.13 cm P.12 cm.

Linea

art:29014 porta dispenser wall-mounted soap dispenser mis. L.13 cm P.12 cm.





art:39003 Asta grande towel bar mis. L.60 cm P.6 cm.



art: 29004 Asta picco**l**a *towel bar* mis. L.40 cm P.6 cm.





49

art:29005 porta roto**l**o paper roll ho