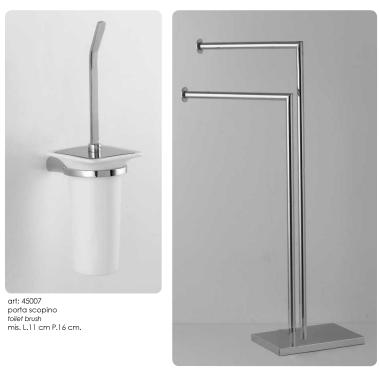

art:44015 dispenser appoggio soap dispenser base

art:44025 plafoniera a LED LED ceiling

art:44020 piantana bassa floor towel stand

<sup>Linea</sup>

art:45019 asta a snodo *junction towel bar* mis. L.31 cm P.5 cm. art:45012 anello ring mis. L. 18 cm P.6 cm.