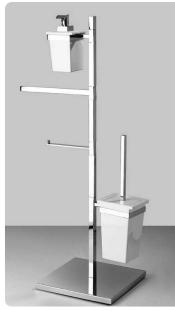

art:43020 piantana bassa floor towel stand mis. H 85 cm.

kosmos

П

art:44015 dispenser appoggio soap dispenser base

art:44025 plafoniera a LED LED ceiling

art:44020 piantana bassa floor towel stand

<sup>Linea</sup>

art:45019 asta a snodo *junction towel bar* mis. L.31 cm P.5 cm. art:45012 anello ring mis. L. 18 cm P.6 cm.