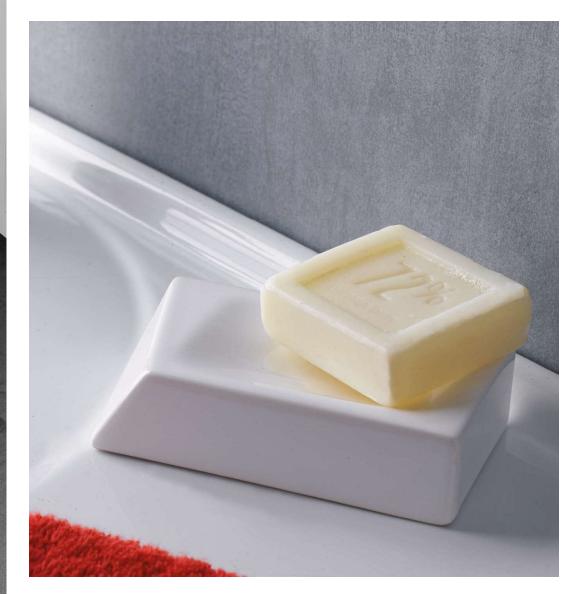

## indice

Smile

7

Linea Smile

wall-mounted soap dispenser mis. L.9 cm P.7 cm.

art:43015 dispenser appoggio soap dispenser base

1000

art:43003 Asta grande *towel bar* mis. L.64 cm P.5 cm.

sapone appoggio soap dish base

Ľ

U.

 $\overline{\mathcal{O}}$ 

Linea

art:43004 Asta picco**l**a towel bar mis. L.38 cm P.5 cm.

8

art:43005 porta roto**l**o paper roll holder mis. L.17 cm P.5 cm.