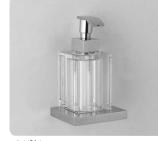

## indice

Smile

7

Linea Smile

wall-mounted soap dispenser mis. L.9 cm P.7 cm.

art:43015 dispenser appoggio soap dispenser base

1000

art:43003 Asta grande *towel bar* mis. L.64 cm P.5 cm.