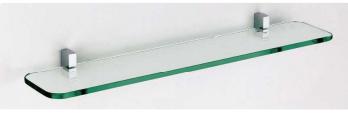

art:119 asta a snodo junction towel bar mis. L.35 cm P.9 cm.

art:38012 anello *ring* mis. L. 18 cm P.10 cm.

art:38010 mensola shelf mis. L.60 cm P.12 cm.

art:38007 porta scopino *toilet brush* mis. L.17 cm P.11 cm.