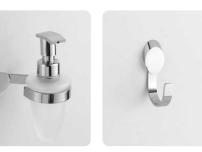

## indice

Smile

7

Linea Smile

wall-mounted soap dispenser mis. L.9 cm P.7 cm.

art:43015 dispenser appoggio soap dispenser base

1000

art:43003 Asta grande *towel bar* mis. L.64 cm P.5 cm.

sapone appoggio soap dish base

Ľ

U.

 $\overline{\mathcal{O}}$ 

Linea

art:43004 Asta picco**l**a towel bar mis. L.38 cm P.5 cm.

8

art:43005 porta roto**l**o paper roll holder mis. L.17 cm P.5 cm.