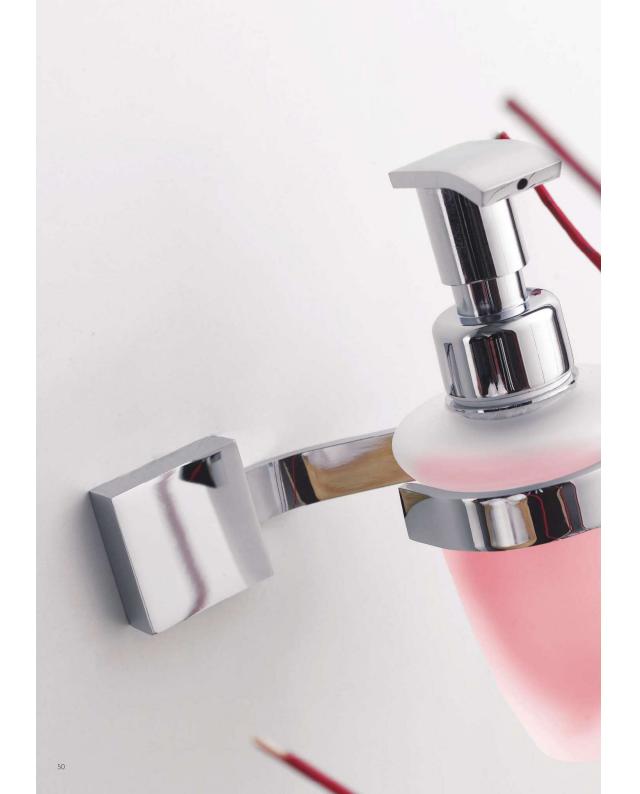

## Kosmos

art:44001 porta sapone wall-mounted soap dish mis. L.24 cm P.9,5 cm.

art:44002 porta bicchiere wall-mounted cup holder mis. L.12 cm P.10 cm.

art:44014 porta dispenser wall-mounted soap dispenser mis. L.12 cm P.10 cm.