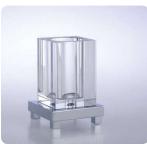

art:39008 sapone appoggio soap dish base

art:39008bis bicchiere appoggio cup holder base

art:39015 dispenser appoggio soap dispenser base

art:39003 Asta grande towel bar mis. L.60 cm P.7 cm.

art:39004 Asta picco**l**a towel bar mis. L.33 cm P.7 cm.