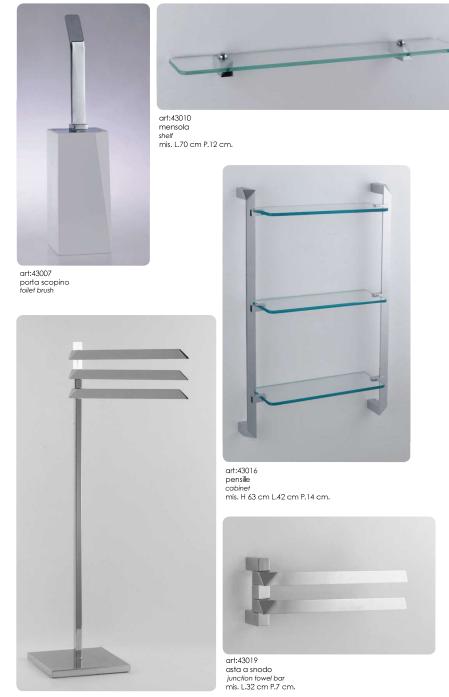

art:119 asta a snodo junction towel bar mis. L.35 cm P.9 cm.

art:38012 anello *ring* mis. L. 18 cm P.10 cm.

art:38010 mensola shelf mis. L.60 cm P.12 cm.

art:38007 porta scopino *toilet brush* mis. L.17 cm P.11 cm.