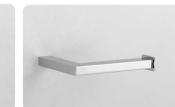

## indice

Smile

7

Linea Smile

wall-mounted soap dispenser mis. L.9 cm P.7 cm.

art:43015 dispenser appoggio soap dispenser base

1000

art:43003 Asta grande *towel bar* mis. L.64 cm P.5 cm.