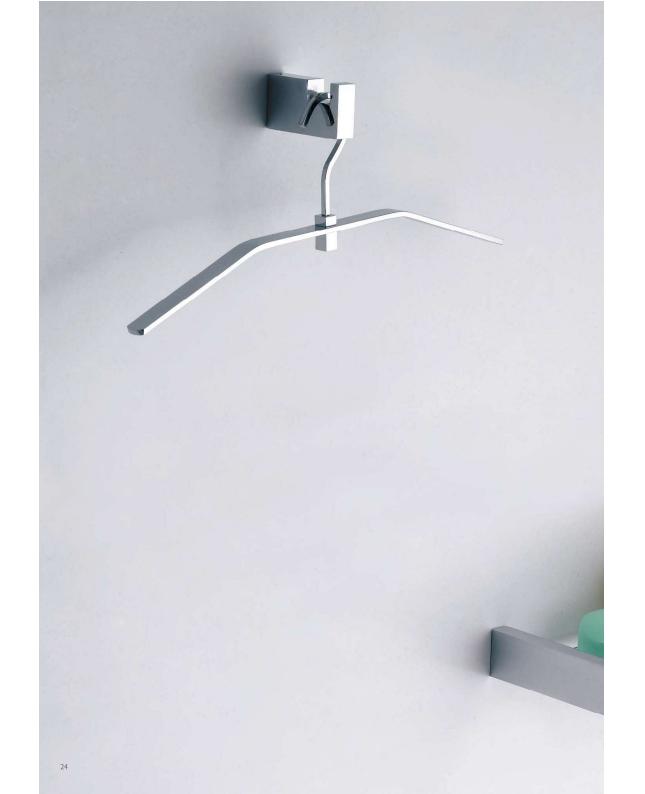

gruccia crutch mis. L. 33 cm P.7 cm.

art: 46007 porta scopino toi**l**et brush

Flaminia

art:39001 porta sapone wall-mounted soap dish mis. L.16 cm P.10 cm.

art:39006 Gancio accappatoio *clothes hook* mis. L.12 cm P.7 cm.