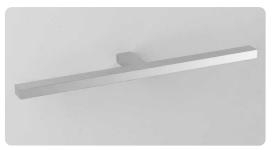

art:44015 dispenser appoggio soap dispenser base

art:44025 plafoniera a LED LED ceiling

art:44020 piantana bassa floor towel stand

<sup>Linea</sup>

art:45019 asta a snodo *junction towel bar* mis. L.31 cm P.5 cm. art:45012 anello ring mis. L. 18 cm P.6 cm.