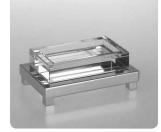

sapone appoggio soap dish base

Ľ

U.

 $\overline{\mathcal{O}}$ 

Linea

art:43004 Asta picco**l**a towel bar mis. L.38 cm P.5 cm.

8

art:43005 porta roto**l**o paper roll holder mis. L.17 cm P.5 cm.