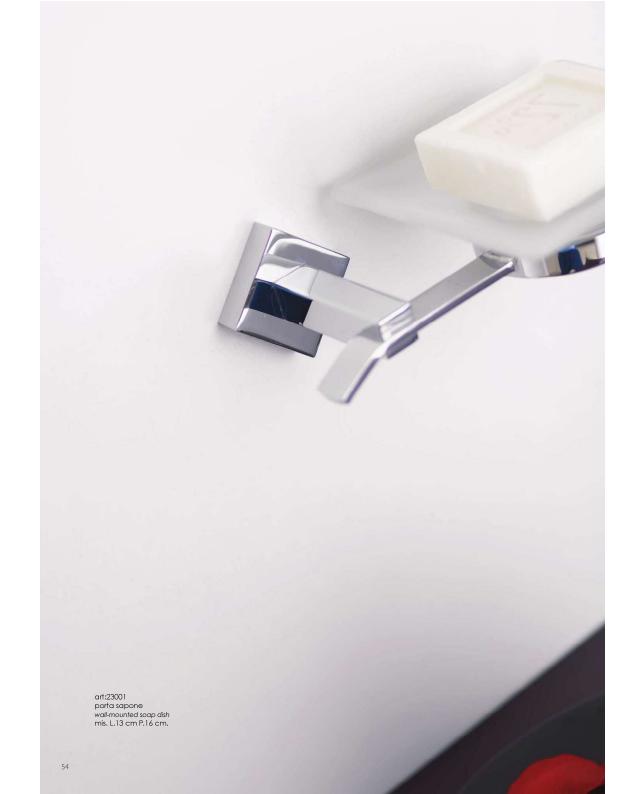

## Kosmos

art:44001 porta sapone wall-mounted soap dish mis. L.24 cm P.9,5 cm.

art:44002 porta bicchiere wall-mounted cup holder mis. L.12 cm P.10 cm.

art:44014 porta dispenser wall-mounted soap dispenser mis. L.12 cm P.10 cm.