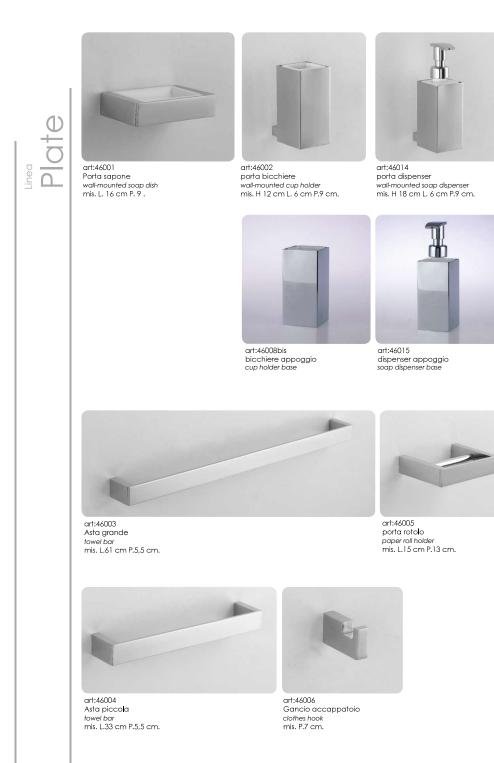

gruccia crutch mis. L. 33 cm P.7 cm.

art: 46007 porta scopino toi**l**et brush

Flaminia

art:39001 porta sapone wall-mounted soap dish mis. L.16 cm P.10 cm.

art:39006 Gancio accappatoio *clothes hook* mis. L.12 cm P.7 cm.