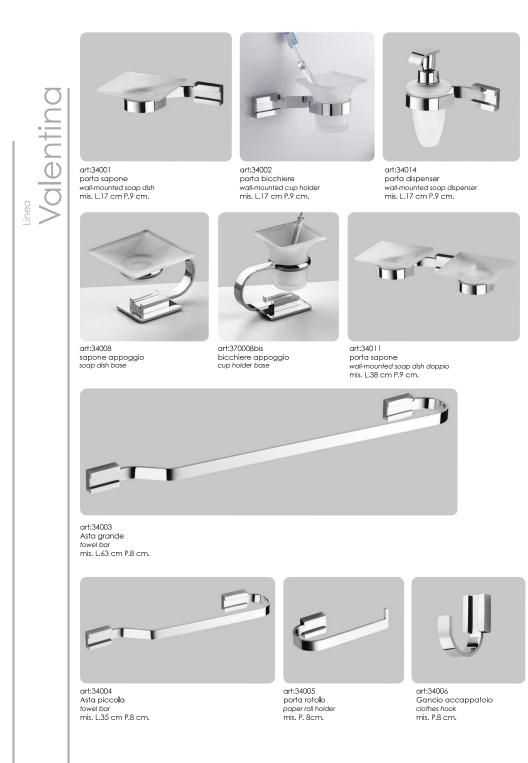

Valentina

T

art:340009bis bicchiere appoggio cup holder base

art:340015bis dispenser appoggio soap dispenser base

Linea

art:34010 mensola shelf mis. L.60 cm P.12 cm.