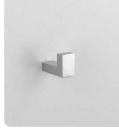

art:44006 Gancio accappatoio *clothes hook* mis. L.2,5 cm P.5,5 cm.

art:44003 Asta grande *towel bar* mis. L.60 cm P.7 cm.

art:44004 Asta picco**l**a *towel bar* mis. L.33 cm P.7 cm.

art:44005 porta roto*l*o paper roll holder mis. L.16 cm P.14 cm.