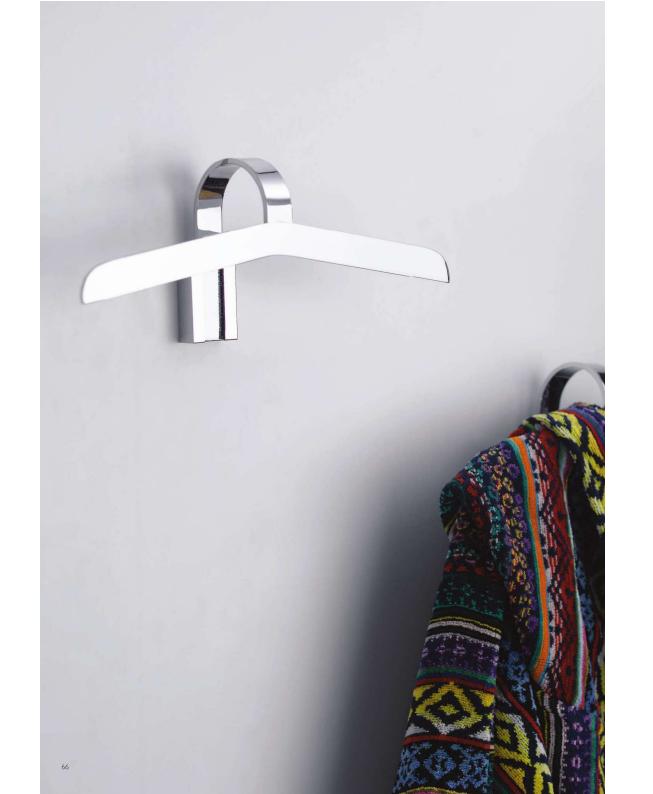

gruccia crutch mis. L. 33 cm P.7 cm.

art: 46007 porta scopino toi**l**et brush

Flaminia

art:39001 porta sapone wall-mounted soap dish mis. L.16 cm P.10 cm.

art:39006 Gancio accappatoio *clothes hook* mis. L.12 cm P.7 cm.