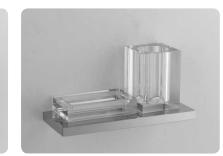

art:39008 sapone appoggio soap dish base

art:39008bis bicchiere appoggio cup holder base

art:39015 dispenser appoggio soap dispenser base

art:39003 Asta grande towel bar mis. L.60 cm P.7 cm.

art:39004 Asta picco**l**a towel bar mis. L.33 cm P.7 cm.