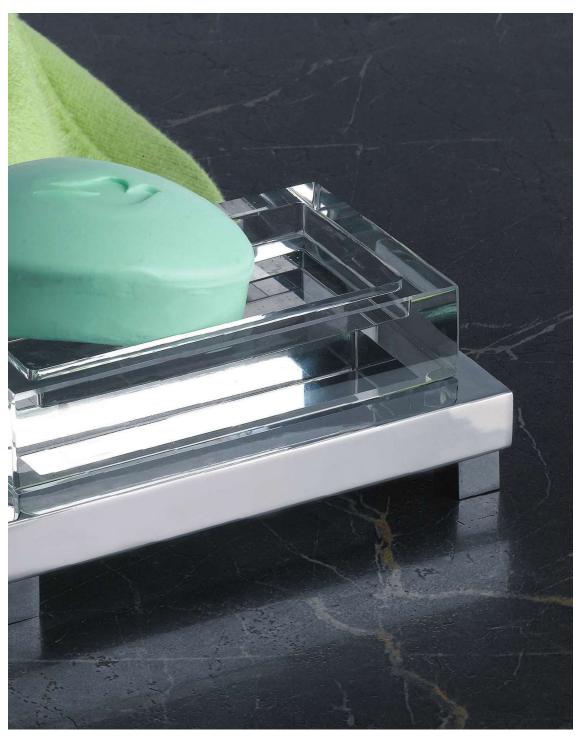

## Kosmos

art:44001 porta sapone wall-mounted soap dish mis. L.24 cm P.9,5 cm.

art:44002 porta bicchiere wall-mounted cup holder mis. L.12 cm P.10 cm.

art:44014 porta dispenser wall-mounted soap dispenser mis. L.12 cm P.10 cm.