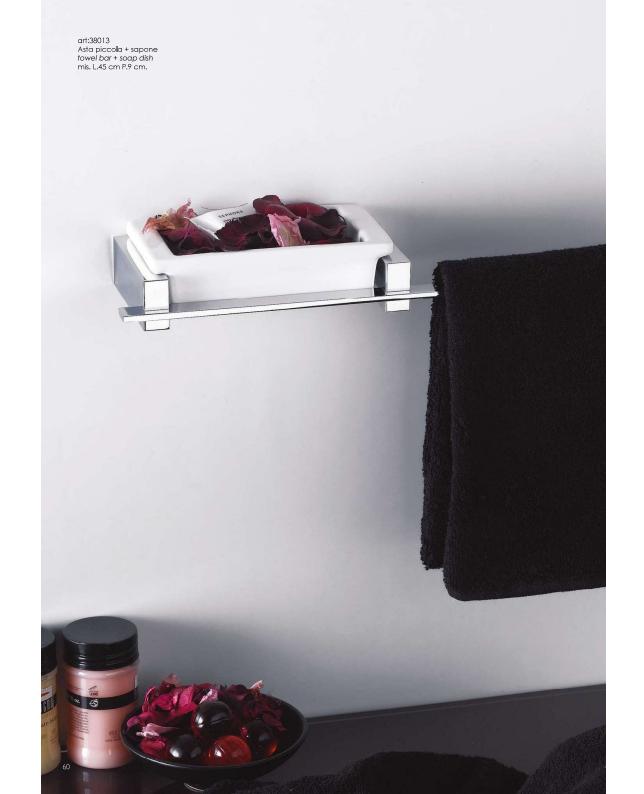

m.





Tekno









Antares







art:29002 porta bicchiere wall-mounted cup holder mis. L.13 cm P.12 cm.

Linea

art:29014 porta dispenser wall-mounted soap dispenser mis. L.13 cm P.12 cm.





art:39003 Asta grande towel bar mis. L.60 cm P.6 cm.



art: 29004 Asta picco**l**a *towel bar* mis. L.40 cm P.6 cm.





49

art:29005 porta roto**l**o paper roll holder mis. L.22 cm P.5 cm.

art:29007 porta scopino toilet brush mis. L.13 cm P.14 cm.















Linea Rombo









art:23018 asta a parete **l**avabo *multifuction bar* mis. H 86 cm L. 37 cm P. 7 cm.

art:23017 asta a parete wc wc multifuction bar mis. H 86 cm L. 37 cm P. 14 cm.



art:23016 pensi**l**e cabinet mis. H 60 cm L.42 cm P.14 cm.





art:23022 combinato wc set mis. H 85 cm.

art:23009 Coppia appoggio *pairset* 





Linea Elite

61









art:38016 pensi**le** *cabinet* mis. H 60 cm L.37 cm P.15 cm.



art:119 asta a snodo junction towel bar mis. L.35 cm P.9 cm.



art:38012 anello *ring* mis. L. 18 cm P.10 cm.



art:38010 mensola shelf mis. L.60 cm P.12 cm.



art:38007 porta scopino *toilet brush* mis. L.17 cm P.11 cm.





Valentina







T







art:340009bis bicchiere appoggio cup holder base



art:340015bis dispenser appoggio soap dispenser base

Linea



art:34010 mensola shelf mis. L.60 cm P.12 cm.