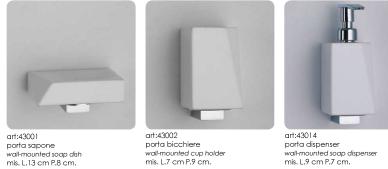

## Kosmos

art:44001 porta sapone wall-mounted soap dish mis. L.24 cm P.9,5 cm.

art:44002 porta bicchiere wall-mounted cup holder mis. L.12 cm P.10 cm.

art:44014 porta dispenser wall-mounted soap dispenser mis. L.12 cm P.10 cm.