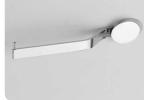

art:44006 Gancio accappatoio *clothes hook* mis. L.2,5 cm P.5,5 cm.

art:44003 Asta grande *towel bar* mis. L.60 cm P.7 cm.

art:44004 Asta picco**l**a *towel bar* mis. L.33 cm P.7 cm.

art:44005 porta roto*l*o paper roll holder mis. L.16 cm P.14 cm.