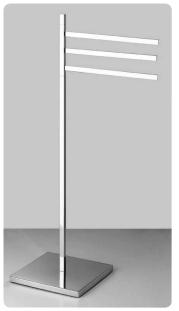

art:43020 piantana bassa floor towel stand mis. H 85 cm.

kosmos

П

art:44015 dispenser appoggio soap dispenser base

art:44025 plafoniera a LED LED ceiling

art:44020 piantana bassa floor towel stand

<sup>Linea</sup>

art:45019 asta a snodo *junction towel bar* mis. L.31 cm P.5 cm. art:45012 anello ring mis. L. 18 cm P.6 cm.