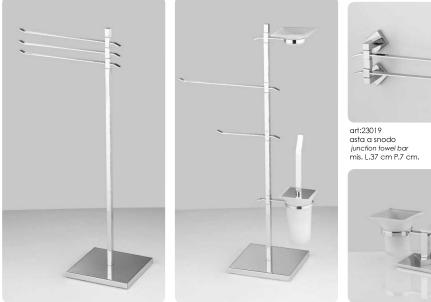

art:119 asta a snodo junction towel bar mis. L.35 cm P.9 cm.

art:38012 anello *ring* mis. L. 18 cm P.10 cm.

art:38010 mensola shelf mis. L.60 cm P.12 cm.

art:38007 porta scopino *toilet brush* mis. L.17 cm P.11 cm.