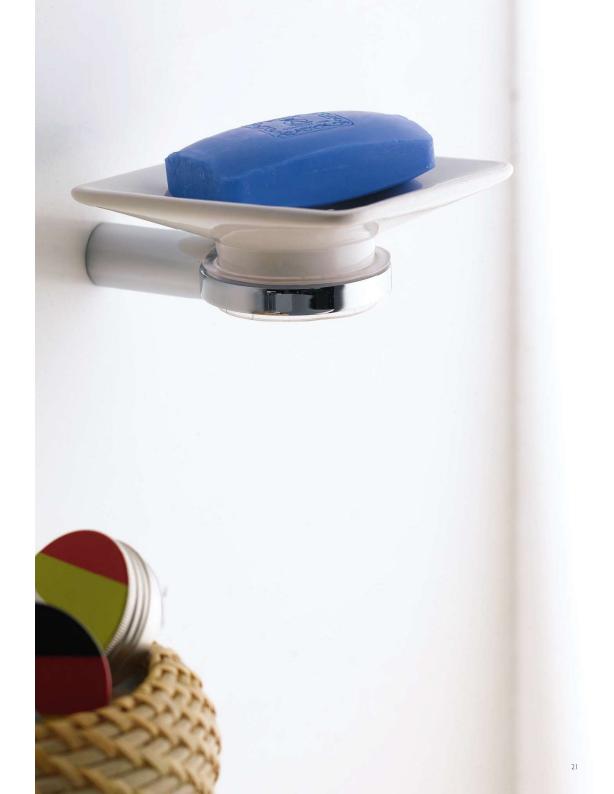

## Kosmos

art:44001 porta sapone wall-mounted soap dish mis. L.24 cm P.9,5 cm.

art:44002 porta bicchiere wall-mounted cup holder mis. L.12 cm P.10 cm.

art:44014 porta dispenser wall-mounted soap dispenser mis. L.12 cm P.10 cm.