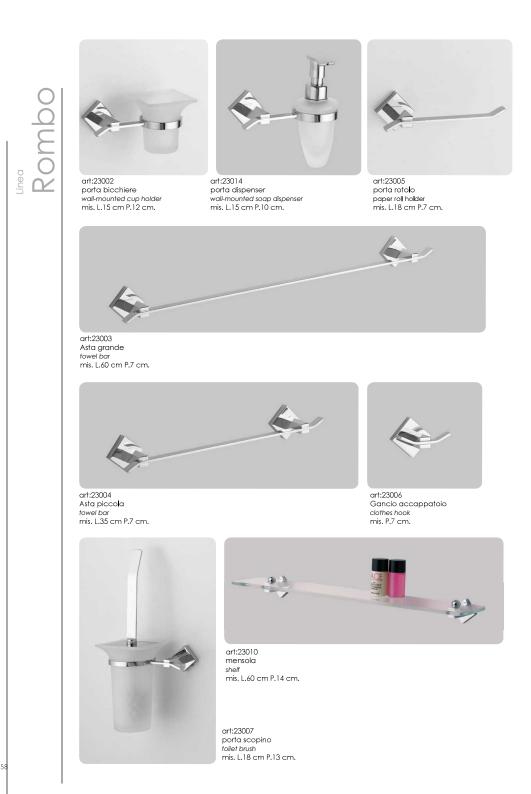

art:29007 porta scopino toilet brush mis. L.13 cm P.14 cm.

Linea Rombo

art:23018 asta a parete **l**avabo *multifuction bar* mis. H 86 cm L. 37 cm P. 7 cm.

art:23017 asta a parete wc wc multifuction bar mis. H 86 cm L. 37 cm P. 14 cm.

art:23016 pensi**l**e cabinet mis. H 60 cm L.42 cm P.14 cm.

art:23022 combinato wc set mis. H 85 cm.

art:23009 Coppia appoggio *pairset* 

Linea Elite

61

art:38016 pensi**le** *cabinet* mis. H 60 cm L.37 cm P.15 cm.