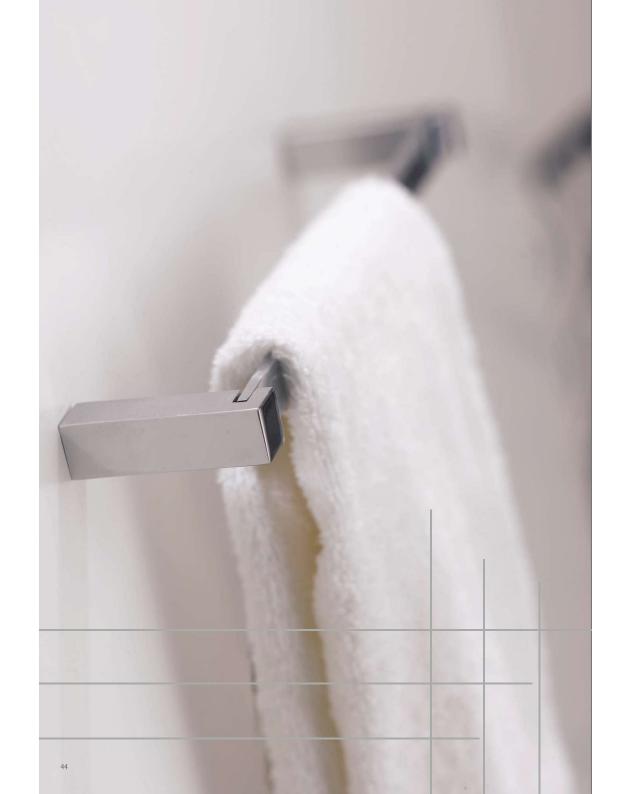

## Kosmos

art:44001 porta sapone wall-mounted soap dish mis. L.24 cm P.9,5 cm.

art:44002 porta bicchiere wall-mounted cup holder mis. L.12 cm P.10 cm.

art:44014 porta dispenser wall-mounted soap dispenser mis. L.12 cm P.10 cm.

art:44006 Gancio accappatoio *clothes hook* mis. L.2,5 cm P.5,5 cm.

art:44003 Asta grande *towel bar* mis. L.60 cm P.7 cm.

art:44004 Asta picco**l**a *towel bar* mis. L.33 cm P.7 cm.

art:44005 porta roto*l*o paper roll holder mis. L.16 cm P.14 cm.