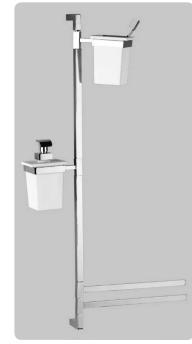

## Kosmos

art:44001 porta sapone wall-mounted soap dish mis. L.24 cm P.9,5 cm.

art:44002 porta bicchiere wall-mounted cup holder mis. L.12 cm P.10 cm.

art:44014 porta dispenser wall-mounted soap dispenser mis. L.12 cm P.10 cm.

art:44006 Gancio accappatoio *clothes hook* mis. L.2,5 cm P.5,5 cm.

art:44003 Asta grande *towel bar* mis. L.60 cm P.7 cm.

art:44004 Asta picco**l**a *towel bar* mis. L.33 cm P.7 cm.

art:44005 porta roto*l*o paper roll holder mis. L.16 cm P.14 cm.

## Kosmos Linea

art:440011tris porta dispenser + bicchiere wall-mounted soap dispenser + cup holder mis. L.24 cm P.9,5 cm.

art:44011bis porta sapone + bicchiere wall-mounted soap dish + cup holder mis. L.24 cm P.9,5 cm.