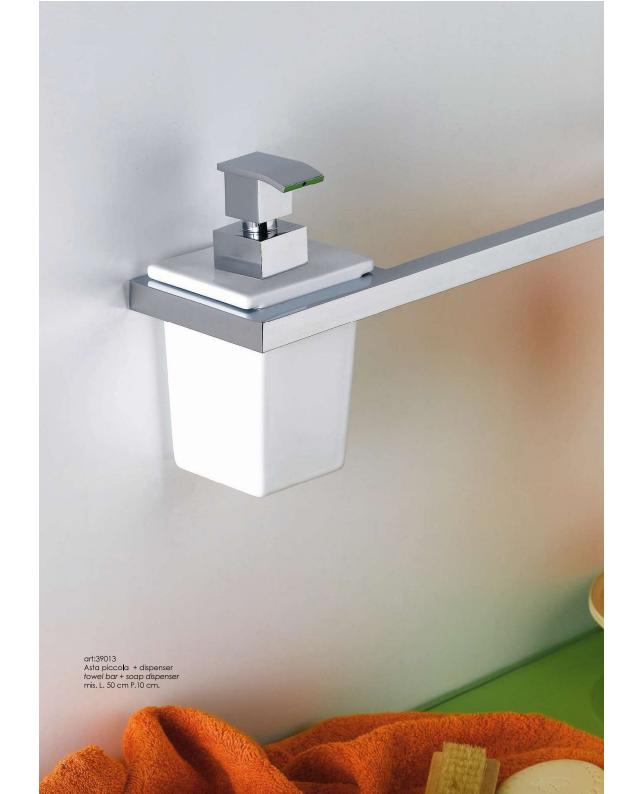

art:39019 asta a snodo junction towel bar mis. H 20 cm L.33 cm P.6 cm.

art:39011tris porta dispenser + bicchiere wall-mounted soap dispenser + cup holder mis. L.20,5 cm P.9,5 cm.

art:39018 asta a parete lavabo *multifuction ba*r mis. H 80 cm.