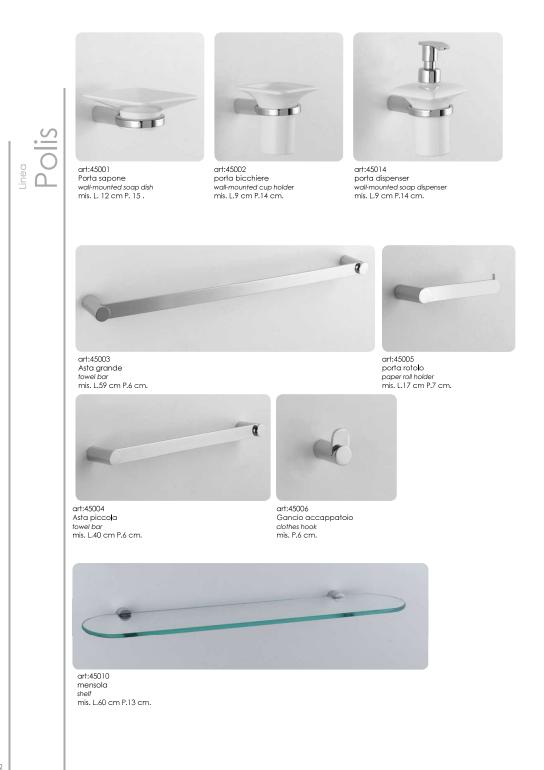

## Kosmos

art:44001 porta sapone wall-mounted soap dish mis. L.24 cm P.9,5 cm.

art:44002 porta bicchiere wall-mounted cup holder mis. L.12 cm P.10 cm.

art:44014 porta dispenser wall-mounted soap dispenser mis. L.12 cm P.10 cm.

art:44006 Gancio accappatoio *clothes hook* mis. L.2,5 cm P.5,5 cm.

art:44003 Asta grande *towel bar* mis. L.60 cm P.7 cm.

art:44004 Asta picco**l**a *towel bar* mis. L.33 cm P.7 cm.

art:44005 porta roto*l*o paper roll holder mis. L.16 cm P.14 cm.