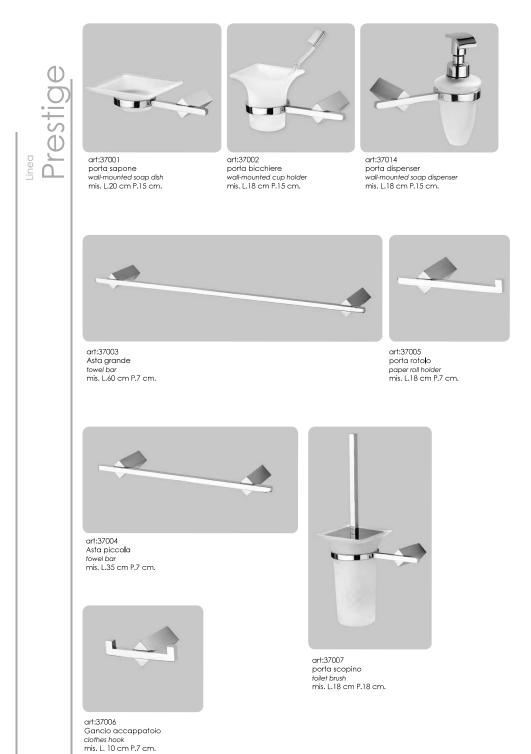

:39005 porta roto**l**o paper roll holder mis. L.16 cm P.14 cm.

## Linea Flaminia



art:39007 scopino a muro wall-mounted toilet brush mis. L.14 cm P.12 cm. art: 39007bis porta scopino tutto metallo metal toilet brush



art:39019 asta a snodo+ dispenser junction towel bar + soap dispenser mis. H 25 cm L.33 cm P.6 cm.



art:39019 asta a snodo junction towel bar mis. H 20 cm L.33 cm P.6 cm.



art:39011tris porta dispenser + bicchiere wall-mounted soap dispenser + cup holder mis. L.20,5 cm P.9,5 cm.



art:39018 asta a parete lavabo *multifuction ba*r mis. H 80 cm.



art:39017 asta a parete wc/bidet wc/bidet multifuction bar mis. H 80 cm.



art:39022 combinato wc/bidet wc set mis. H 80 cm base 25x25 cm.



art:39020 piantana bassa floor towel stand mis. H 80 cm base 25x25 cm.















art:37018bis asta a parete lavabo multifuction bar mis. H 80 cm L. 33 cm P. 7 cm.

art:37017 asta a parete wc + sapone wc multifuction bar + soap dish mis. H 80 cm L. 33 cm P. 7 cm.



art:37016 pensi**l**e *cabinet* mis. H 60 cm L.40 cm P.12 cm.



art:37020 piantana bassa floor towel stand mis. H 85 cm base 25x25 cm.

art:37022 combinato wc set mis. H 85 cm base 25x25 cm.

art:37022bis combinato wc set mis. H 85 cm base 25x25 cm.





Tekno









Antares







art:29002 porta bicchiere wall-mounted cup holder mis. L.13 cm P.12 cm.

Linea

art:29014 porta dispenser wall-mounted soap dispenser mis. L.13 cm P.12 cm.





art:39003 Asta grande towel bar mis. L.60 cm P.6 cm.



art: 29004 Asta picco**l**a *towel bar* mis. L.40 cm P.6 cm.





49

art:29005 porta roto**l**o paper rol