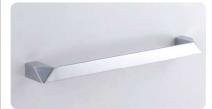

gruccia crutch mis. L. 33 cm P.7 cm.

art: 46007 porta scopino toi**l**et brush

Flaminia

art:39001 porta sapone wall-mounted soap dish mis. L.16 cm P.10 cm.

art:39006 Gancio accappatoio *clothes hook* mis. L.12 cm P.7 cm.