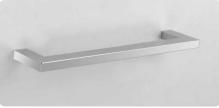

art:44006 Gancio accappatoio *clothes hook* mis. L.2,5 cm P.5,5 cm.

art:44003 Asta grande *towel bar* mis. L.60 cm P.7 cm.

art:44004 Asta picco**l**a *towel bar* mis. L.33 cm P.7 cm.

art:44005 porta roto*l*o paper roll holder mis. L.16 cm P.14 cm.