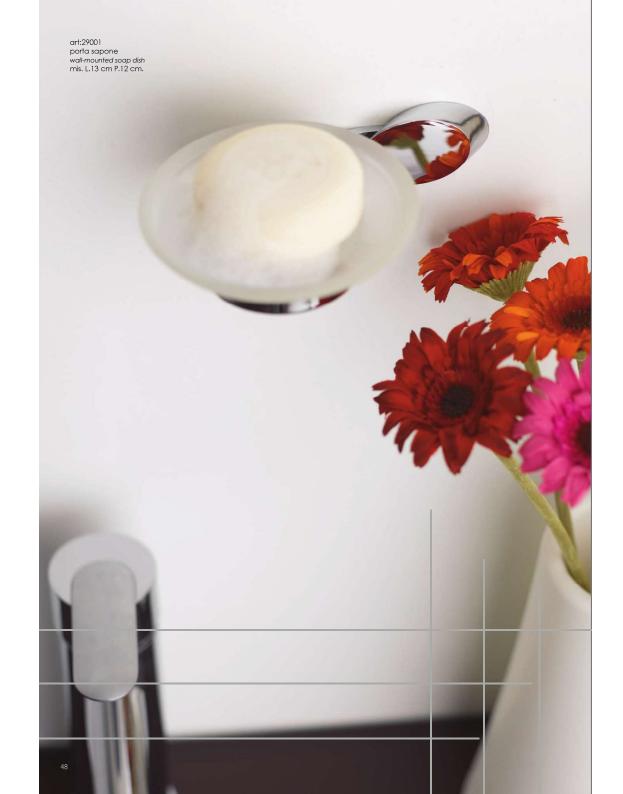

art:37020 piantana bassa floor towel stand mis. H 85 cm base 25x25 cm.

art:37022 combinato wc set mis. H 85 cm base 25x25 cm.

art:37022bis combinato wc set mis. H 85 cm base 25x25 cm.

Tekno

Antares

art:29002 porta bicchiere wall-mounted cup holder mis. L.13 cm P.12 cm.