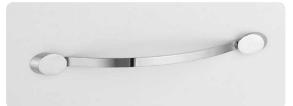

Linea

art:29014 porta dispenser wall-mounted soap dispenser mis. L.13 cm P.12 cm.

art:39003 Asta grande towel bar mis. L.60 cm P.6 cm.

art: 29004 Asta picco**l**a *towel bar* mis. L.40 cm P.6 cm.

49

art:29005 porta roto**l**o paper roll holder mis. L.22 cm P.5 cm.