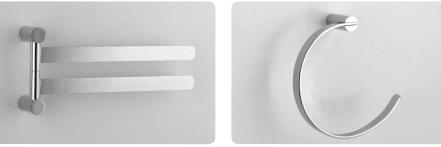

art:44006 Gancio accappatoio *clothes hook* mis. L.2,5 cm P.5,5 cm.

art:44003 Asta grande *towel bar* mis. L.60 cm P.7 cm.

art:44004 Asta picco**l**a *towel bar* mis. L.33 cm P.7 cm.

art:44005 porta roto*l*o paper roll holder mis. L.16 cm P.14 cm.