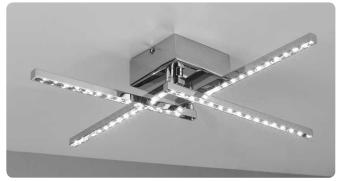

art:44015 dispenser appoggio soap dispenser base

art:44025 plafoniera a LED LED ceiling

art:44020 piantana bassa floor towel stand

<sup>Linea</sup>

art:45019 asta a snodo *junction towel bar* mis. L.31 cm P.5 cm. art:45012 anello ring mis. L. 18 cm P.6 cm.