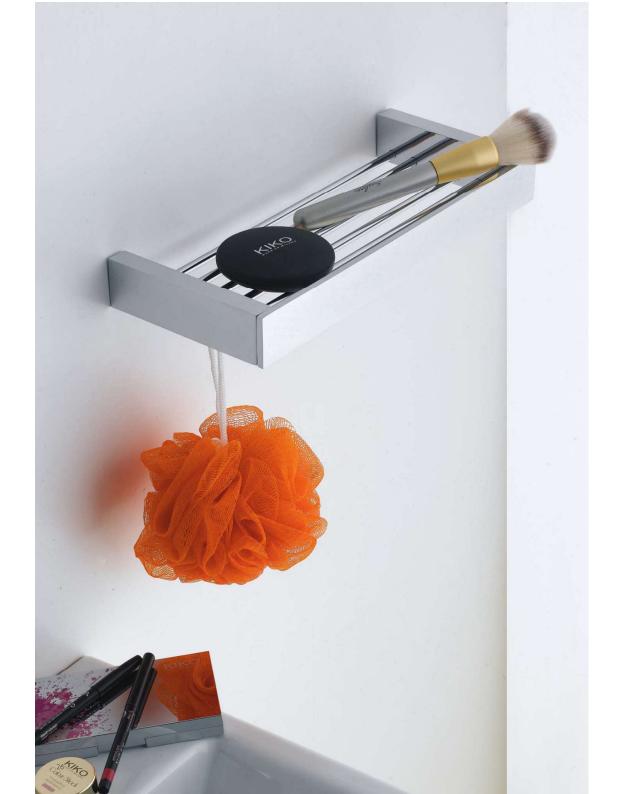

. L.16 cm P.14 cm.

## Kosmos Linea



art:440011tris porta dispenser + bicchiere wall-mounted soap dispenser + cup holder mis. L.24 cm P.9,5 cm.



art:44011bis porta sapone + bicchiere wall-mounted soap dish + cup holder mis. L.24 cm P.9,5 cm.



art:44008 sapone appoggio soap dish base



art:44004bis porta asciugamani doppio *dual towel bar* mis. L. 40 cm P. 8 cm.



art:44008bis bicchiere appoggio cup holder base



art:44007 porta scopino toilet brush

art:44015 dispenser appoggio soap dispenser base





art:44025 plafoniera a LED LED ceiling



art:44020 piantana bassa floor towel stand





<sup>Linea</sup>









art:45019 asta a snodo *junction towel bar* mis. L.31 cm P.5 cm. art:45012 anello ring mis. L. 18 cm P.6 cm.



art:45020 piantana bassa floor towel stand





Plate





Plate





art:46004bis Asta grande *towel bar* mis. L.41 cm P.10 cm.



art: 46026 grig**l**ia piccola grille mis. L.20 cm P.12 cm.



art:46026bis griglia grande grille mis. L.30 cm P.12 cm.



gruccia crutch mis. L. 33 cm P.7 cm.

art: 46007 porta scopino toi**l**et brush





Flaminia







art:39001 porta sapone wall-mounted soap dish mis. L.16 cm P.10 cm.



art:39006 Gancio accappatoio *clothes hook* mis. L.12 cm P.7 cm.





art:39008 sapone appoggio soap dish base

art:39008bis bicchiere appoggio cup holder base

art:39015 dispenser appoggio soap dispenser base



art:39003 Asta grande towel bar mis. L.60 cm P.7 cm.



art:39004 Asta picco**l**a towel bar mis. L.33 cm P.7 cm.



art:39005 porta roto**l**o paper roll holder mis. L.16 cm P.14 cm.

## Linea Flaminia



art:39007