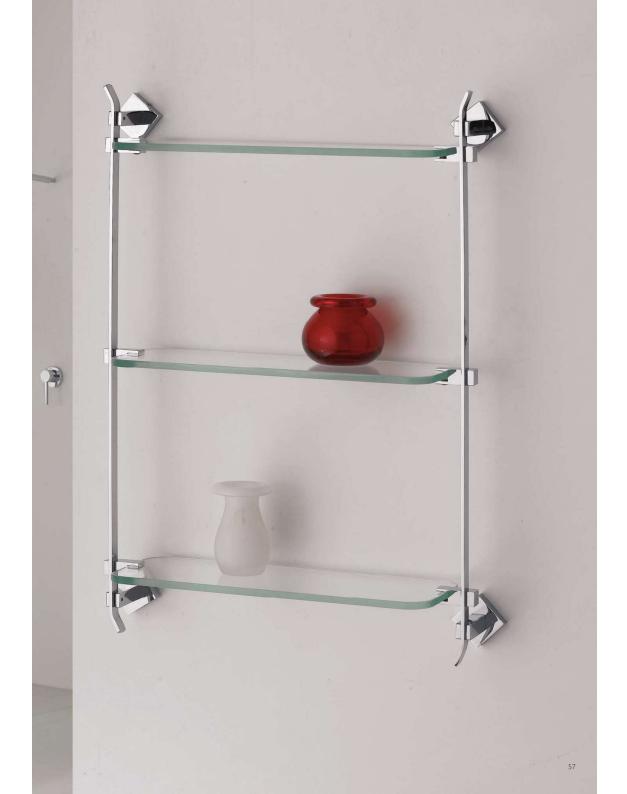

art:23016 pensi**l**e cabinet mis. H 60 cm L.42 cm P.14 cm.

art:23022 combinato wc set mis. H 85 cm.

art:23009 Coppia appoggio *pairset* 

Linea Elite

61

art:38016 pensi**le** *cabinet* mis. H 60 cm L.37 cm P.15 cm.