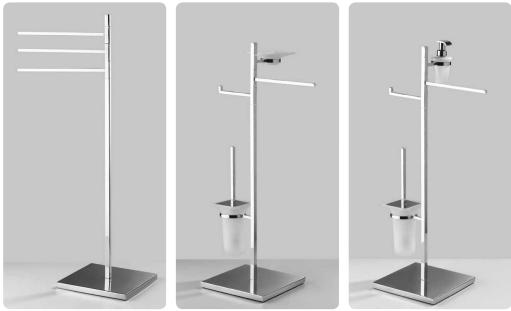

er junction towel bar + soap dispenser mis. H 25 cm L.33 cm P.6 cm.



art:39019 asta a snodo junction towel bar mis. H 20 cm L.33 cm P.6 cm.



art:39011tris porta dispenser + bicchiere wall-mounted soap dispenser + cup holder mis. L.20,5 cm P.9,5 cm.



art:39018 asta a parete lavabo *multifuction ba*r mis. H 80 cm.



art:39017 asta a parete wc/bidet wc/bidet multifuction bar mis. H 80 cm.



art:39022 combinato wc/bidet wc set mis. H 80 cm base 25x25 cm.



art:39020 piantana bassa floor towel stand mis. H 80 cm base 25x25 cm.















art:37018bis asta a parete lavabo multifuction bar mis. H 80 cm L. 33 cm P. 7 cm.

art:37017 asta a parete wc + sapone wc multifuction bar + soap dish mis. H 80 cm L. 33 cm P. 7 cm.



art:37016 pensi**l**e *cabinet* mis. H 60 cm L.40 cm P.12 cm.



art:37020 piantana bassa floor towel stand mis. H 85 cm base 25x25 cm.

art:37022 combinato wc set mis. H 85 cm base 25x25 cm.

art:37022bis combinato wc set mis. H 85 cm base 25x25 cm.





Tekno









Antares







art:29002 porta bicchiere wall-mounted cup holder mis. L.13 cm P.12 cm.

Linea

art:29014 porta dispenser wall-mounted soap dispenser mis. L.13 cm P.12 cm.





art:39003 Asta grande towel bar mis. L.60 cm P.6 cm.



art: 29004 Asta picco**l**a *towel bar* mis. L.40 cm P.6 cm.





49

art:29005 porta roto**l**o paper roll holder mis. L.22 cm P.5 cm.

art:29007 porta scopino toilet brush mis. L.13 cm P.14 cm.















Linea Rombo









art:23018 asta a parete **l**avabo *multifuction bar* mis. H 86 cm L. 37 cm P. 7 cm.

art:23017 asta a parete wc wc multifuction